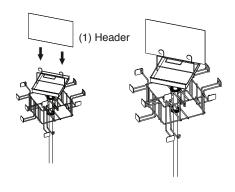

## **5** Insert Header

Finally, insert Header into holder on top of Cane Spinner Basket. Display is now ready for for merchandise.

Apex-Carex Healthcare Products P.O. Box 1235 • Sioux Falls, SD 57101-1235 Phone: 800-526-8051 • Fax: 888-616-4297 www.apex-carex.com