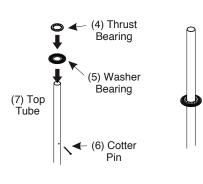

## **3** Attach Bearings

Insert Cotter Pin into hole of Top Tube, then place Washer Bearing and Thrust Bearing through Top Tube.