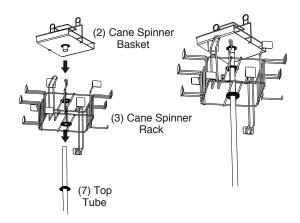

## **4** Assemble Basket and Rack

Insert Cane Spinner Basket first, then Cane Spinner Rack through top of Top Tube as shown.